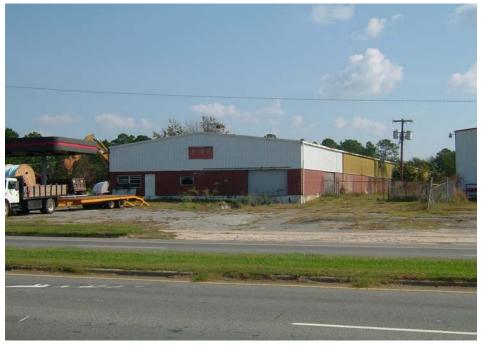

## INDUSTRIAL BUILDING

## **Location**

171 U.S. 19 North Camilla, GA 31730 Mitchell County Former Use Transportation Equipment

## **Building Information**

| Building Size18,120 Sq.ft.Fire Insurance Rating6Expansion PotentialYesYear Built1965 |
|--------------------------------------------------------------------------------------|
|                                                                                      |
|                                                                                      |
| TypeSingle TenantLot Acreage3.15 acres                                               |
| Lot Expansion Potential Expansion Size                                               |
| Ceiling Height (Min./Max.) 15' to 19' Office Area (Sq. Ft.) 810                      |
| Parking Spaces Construction Material Brick/Metal                                     |
| Truck Doors3 Drive-in, 1 dock-hiFloor Thickness (Inches)4"                           |
| <u>Special Features</u>                                                              |
| Railroad Doors no Freezer no Crane(s) None                                           |
| Production Area A/C no Cooler no Boiler yes                                          |
| InsulatedyesSprinkleryesZonedC-3 Highway Comm                                        |
| <u>Utilities</u>                                                                     |
| Type Provider Main Size                                                              |
| Sewer City of Camilla 8"                                                             |
| Gas City of Camilla                                                                  |
| WaterCity of Camilla8"                                                               |
| Electricity MEAG                                                                     |
| Technology CNS or BellSouth DSL                                                      |
| COMMENTS:                                                                            |

Located on US Hwy 19, a major 4 lane. Easy access to I75 and I10. Rear drive-in truck door is 14'1"x 14'2" high. 6' Chain link fence surrounds property. Located next to Sun States building.